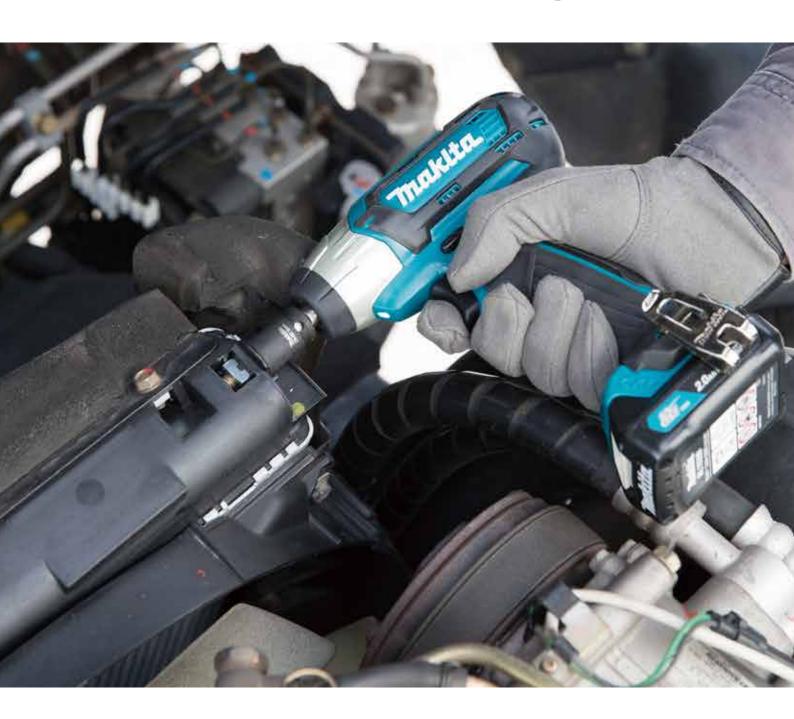

# Cordless Impact Wrench TW140D 3/8" (9.5 mm)

# Delivers 140 N·m (1,240 in.lbs.) of Max Torque in an ultra compact size

### Best possible ergonomic handle for screwing applications

In order to provide maximum thrust to the bit, the top back of the handle is ergonomically designed and widened to perfectly fit the U-shape formed between user's thumb and index finger.

Ribbed soft grip enables all finger tips to hold the handle securely against the strong rotational force of counter torque even in single-handed operation.