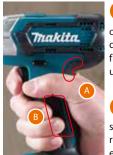

### Best possible ergonomic handle for screwing applications

In order to provide maximum thrust to the bit, the top back of the handle is ergonomically designed and widened to perfectly fit the U-shape formed between user's thumb and index finger.

Ribbed soft grip enables all finger tips to hold the handle securely against the strong rotational force of counter torque even in single-handed operation.