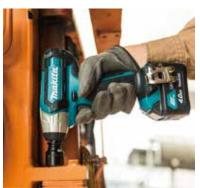

# Cordless Impact Wrench TW140D 3/8" (9.5 mm)

# Delivers 140 N·m (1,240 in.lbs.) of Max Torque in an ultra compact size