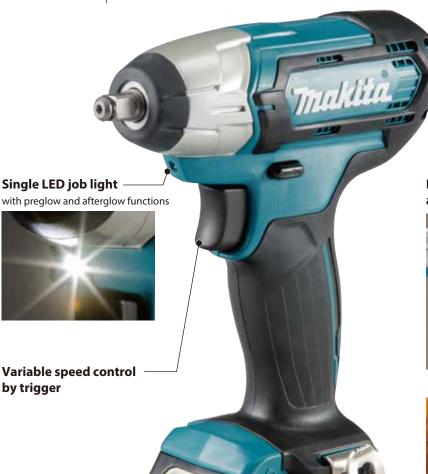

### Best possible ergonomic handle for screwing applications

In order to provide maximum thrust to the bit, the top back of the handle is ergonomically designed and widened to perfectly fit the U-shape formed between user's thumb and index finger.

Ribbed soft grip enables all finger tips to hold the handle securely against the strong rotational force of counter torque even in single-handed operation.