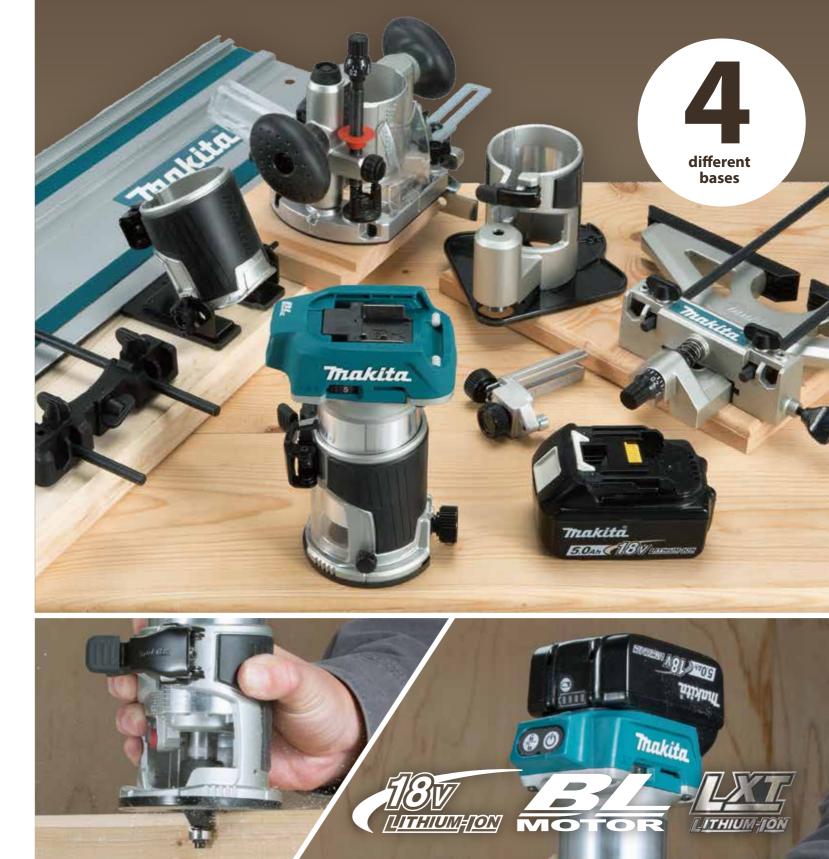

# Cordless Trimmer DRT50 6 mm (1/4"), 8 mm (3/8")

**Cordless for easy maneuverability and** 4 different bases for added versatility

3-11-8 Sumiyoshi-cho, Anjo, Aichi, 446-8502 Japan

PRINTED IN JAPAN 201707

## **Available in various combinations** for added versatility