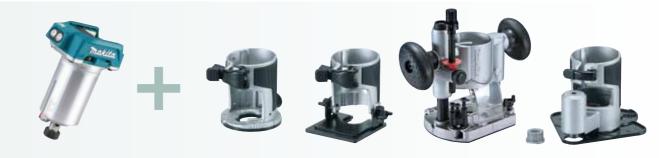

# Cordless Trimmer DRT50 6 mm (1/4"), 8 mm (3/8")

**Cordless for easy maneuverability and** 4 different bases for added versatility



3-11-8 Sumiyoshi-cho, Anjo, Aichi, 446-8502 Japan

PRINTED IN JAPAN 201707



## **Available in various combinations** for added versatility



#### with Trimmer base

Round base for smooth and fast cutting with easy handling



mbly for excellent bit visib

hile maintaining durability.

Non-slip elastomer-covered body grip for increased operator comfort.

Precision cutting depth adjustment



Simple and efficient base lock system

Precision cutting depth adjustment

Simple and efficient base lock system

smooth sliding on work surface

High durability and accuracy obtained by using aluminum for trimmer base

Replaceable, non-marring plastic base plate for protection of trimmer base and smooth sliding on work surface

Replaceable, non-marring plastic base plate for protection of plunge base and

### with Tilt base (option)

Ergonomic body grip easy-to-grasp with one hand Tilting capacity: -30° to 45°

ed opening section of base