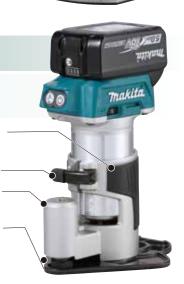

#### Push button switch

Lock/unlock button

On/off switch button

Variable speed control by dial

Shaft lock, Flat-top design and Horizontally installed power supply cord provides stability for easier bit change.

Dual LED job lights illuminate cutting edge and increase visibility

Easy-to-operate lock leve

Rubberized soft grip

3 stage cut depth adjustment

High durability and accuracy obtained by using aluminum for plunge base