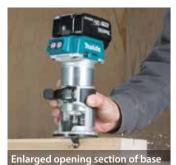

### with Tilt base (option)

Ergonomic body grip easy-to-grasp with one hand Tilting capacity: -30° to 45°

ed opening section of base bly for excellent bit visibility

Ergonomically contoured knob style handles