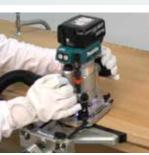

# Cordless Trimmer DRT50 6 mm (1/4"), 8 mm (3/8")

**Cordless for easy maneuverability and** 4 different bases for added versatility

3-11-8 Sumiyoshi-cho, Anjo, Aichi, 446-8502 Japan

PRINTED IN JAPAN 201707

#### with Trimmer base

Round base for smooth and fast cutting with easy handling

mbly for excellent bit visib

hile maintaining durability.

Non-slip elastomer-covered body grip for increased operator comfort.