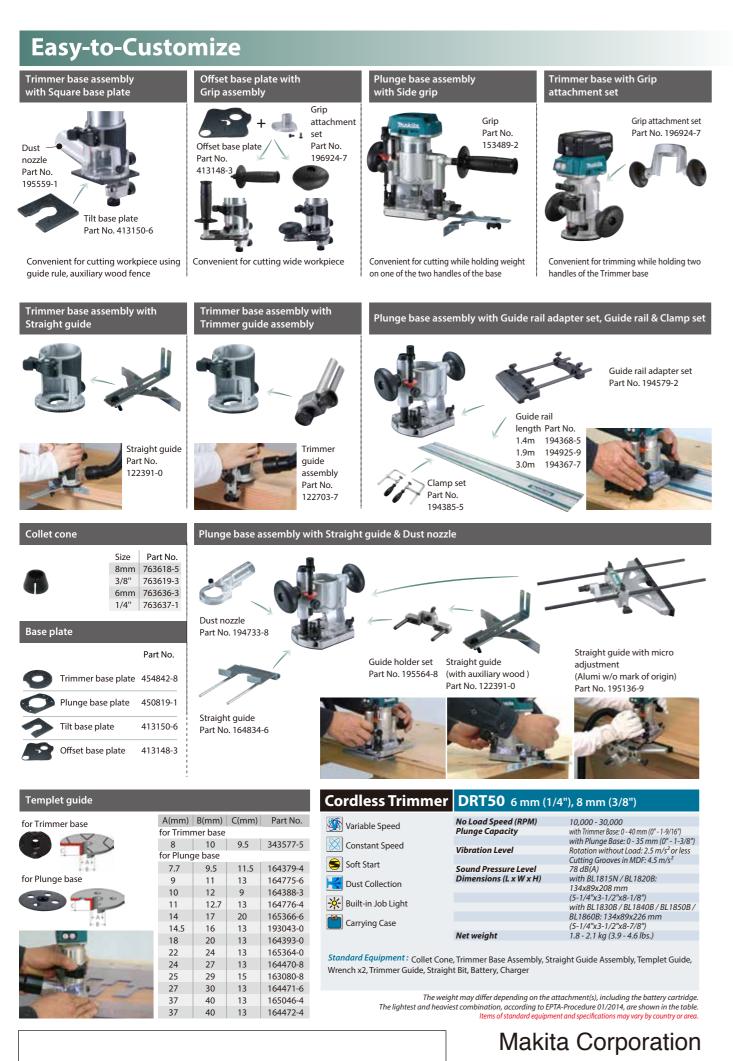

# Cordless Trimmer DRT50 6 mm (1/4"), 8 mm (3/8")

**Cordless for easy maneuverability and** 4 different bases for added versatility

3-11-8 Sumiyoshi-cho, Anjo, Aichi, 446-8502 Japan

PRINTED IN JAPAN 201707

## **Available in various combinations** for added versatility

#### with Trimmer base

Round base for smooth and fast cutting with easy handling

mbly for excellent bit visib

hile maintaining durability.

Non-slip elastomer-covered body grip for increased operator comfort.

Precision cutting depth adjustment

Simple and efficient base lock system

Precision cutting depth adjustment

Simple and efficient base lock system

smooth sliding on work surface

High durability and accuracy obtained by using aluminum for trimmer base

Replaceable, non-marring plastic base plate for protection of trimmer base and smooth sliding on work surface

Replaceable, non-marring plastic base plate for protection of plunge base and

### with Tilt base (option)

Ergonomic body grip easy-to-grasp with one hand Tilting capacity: -30° to 45°

ed opening section of base bly for excellent bit visibility

Ergonomically contoured knob style handles

Optional Fine adjusting straight guide can be used.

### with Offset base (option)

Able to trim close to wall and tight corners with a bit set in offset position.

Able to cut close to a wall or corner-18.5mm at closest

### with Plunge base (option)

Precision cutting depth adjustment Plunge capacity: 0 - 35mm (0 - 1-3/8")

#### Push button switch

Lock/unlock button

On/off switch button

Variable speed control by dial

Shaft lock, Flat-top design and Horizontally installed power supply cord provides stability for easier bit change.

Dual LED job lights illuminate cutting edge and increase visibility

Easy-to-operate lock leve

Rubberized soft grip

3 stage cut depth adjustment

High durability and accuracy obtained by using aluminum for plunge base

Replaceable, non-marring plastic base plate for protection of plunge base and smooth sliding on work surface

Non-slip elastomer-covered body grip for increased operator comfort.

Simple and efficient base lock system

- High durability and accuracy obtained by using aluminum for offset base
- Replaceable, non-marring plastic base plate for protection of trimmer base and smooth sliding on work surface