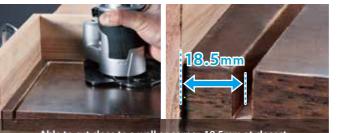

### with Offset base (option)

Able to trim close to wall and tight corners with a bit set in offset position.

Able to cut close to a wall or corner-18.5mm at closest