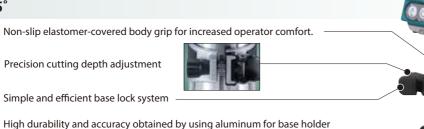

#### with Trimmer base

Round base for smooth and fast cutting with easy handling

mbly for excellent bit visib

hile maintaining durability.

Non-slip elastomer-covered body grip for increased operator comfort.

Precision cutting depth adjustment

Simple and efficient base lock system

Precision cutting depth adjustment

Simple and efficient base lock system

smooth sliding on work surface

High durability and accuracy obtained by using aluminum for trimmer base