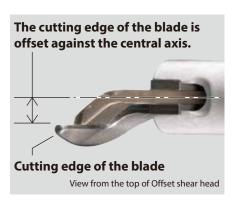

# Offset shear head with 1.3 mm (18 Ga) max cutting capacity in steel

Able to perform curved cuts and cut corrugated sheet metal