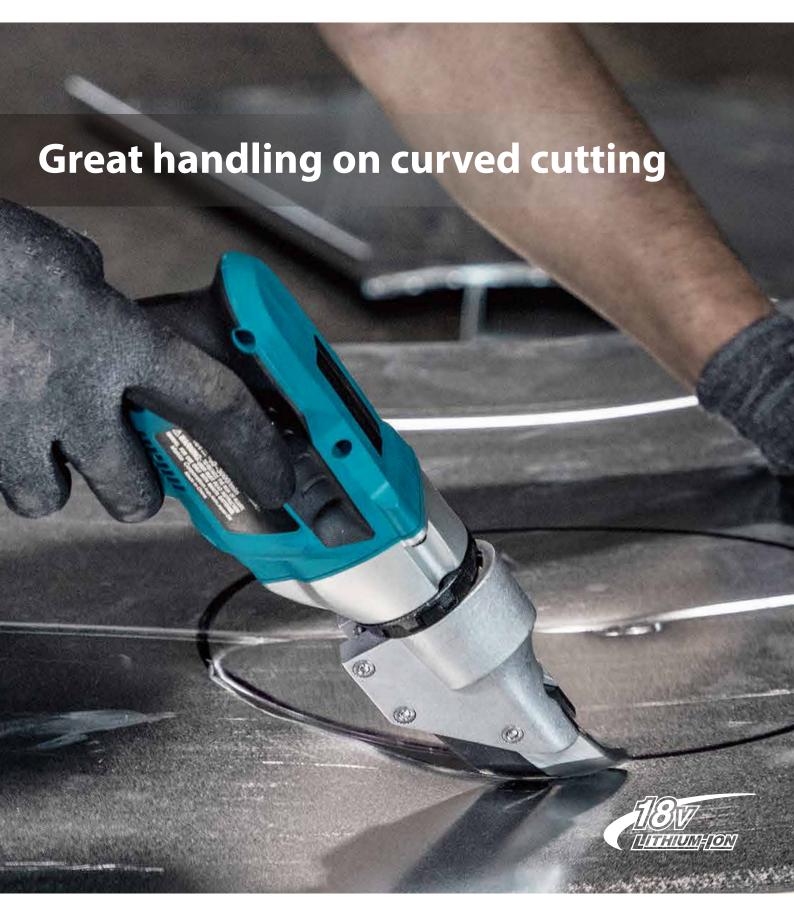

# Offset shear head with 1.3 mm (18 Ga) max cutting capacity in steel

Able to perform curved cuts and cut corrugated sheet metal