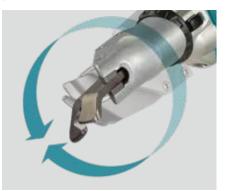

### 360 degree swivel shear head

Increased maneuverability achieved by using a 360 degree swivel shear head which is 12 position adjustable according to the orientation of workpiece and user's work posture.