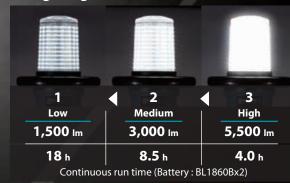

#### **Switch**

 3-stage brightness switch
 On/off Power switch
 Adjustable illumination area switch

0

#### 3-stage brightness switch

#### **DML810**

Run Time (hrs)
Illuminance
(High / Med / Low)
Luminous Flux

Dimensions (L x W x H) Net weight High: 4.0 / Medium: 8.5 / Low: 18 at 1m from the light source: 550 / 300 / 150 lx at 3m from the light source: 70 / 40 / 20 lx at 5m from the light source: 25 / 15 / 7 lx High / Med / Low: 5,500 / 3,000 / 1,500 lm 420×420x787 mm (16-1/2"x16-1/2"x31") 13.9 - 15.3 kg (30.6 - 33.7 lbs.)