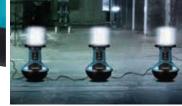

# AC outlet for connecting multiple units together

•Up to 8 units can be connected together.

•Equipped with a circuit breaker for protection from overload.