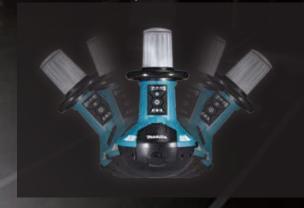

## Max 5,500lm Cordless Area Worklight

#### **Light diffusing lens**

202 super luminous daylight white LEDs: 40.4W (0.2W x 202)

#### **Self-righting design**

won't fall over even if bumped.