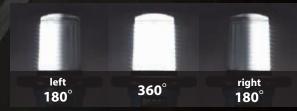

#### **Switch**

 3-stage brightness switch
 On/off Power switch
 Adjustable illumination area switch

0

#### Adjustable illumination area

Controller with memory function remembers the brightness setting and the lighting area setting last time you power off, allowing the user to avoid adjusting again.