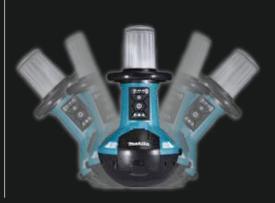

# AC outlet for connecting multiple units together

•Up to 8 units can be connected together.

•Equipped with a circuit breaker for protection from overload.