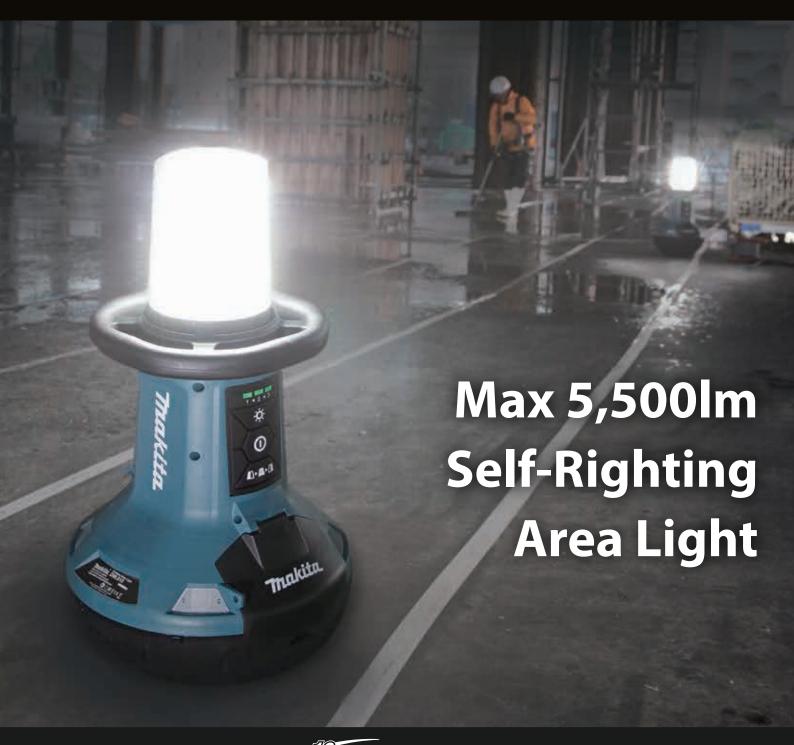

## Max 5,500lm Cordless Area Worklight

### Self-righting design

#### **Self-righting design**

won't fall over even if bumped.