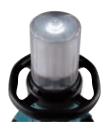

#### **Light diffusing lens**

202 super luminous daylight white LEDs: 40.4W (0.2W x 202)