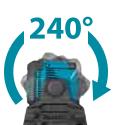

Compact design with a short height thanks to the retractable carrying handle.

Powered by both...

Power Supply Cord: 2.5 m (8.2 ft)

around the hooks.

Knob for free adjustment of light angle enables the light source to rotate from -30  $^\circ$  to 210° to a desired angle.