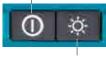

#### **3 brightness settings**

10,000 Im

Low

High

**2,000** Im

Switch On / Off

High / Medium / Low

Controller with memory function remembers the brightness setting last time you power off, allowing to avoid adjusting brightness again.