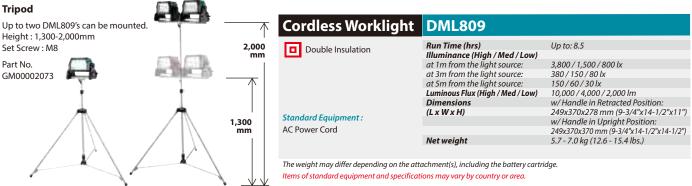

**Dust and water** resistance (only with

For use in outdoo

Accessories

Tripod

Part No. GM00002073

Set Screw : M8

applications or harsh environments

DC power)

DC

181

| Light source          |        |        |       |  |
|-----------------------|--------|--------|-------|--|
| (Type : LED 96 )      | High   | Medium | Low   |  |
| Illuminance (lx)*1    | 3,800  | 1,500  | 800   |  |
| Luminous flux (lm)    | 10,000 | 4,000  | 2,000 |  |
| Continuous run time*2 | 1.7h   | 4.5h   | 8.5h  |  |
|                       |        |        |       |  |

\*1 at 1m from the light source \*2 on a single full battery charge, Battery : BL1860Bx2