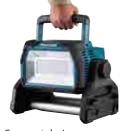

# **Thakita** Cordless Worklight DML809

Compact design with a short height thanks to the retractable carrying handle.

Powered by both...

Power Supply Cord: 2.5 m (8.2 ft)

around the hooks.

Knob for free adjustment of light angle enables the light source to rotate from -30  $^\circ$  to 210° to a desired angle.