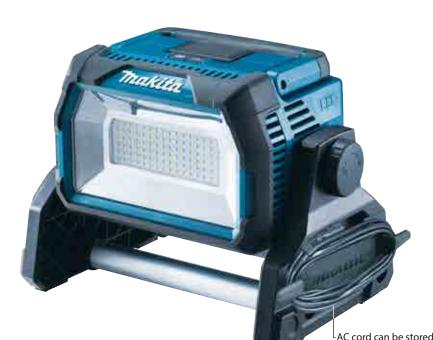

# **Thakita** Cordless Worklight DML809

Compact design with a short height thanks to the retractable carrying handle.

Powered by both...

Power Supply Cord: 2.5 m (8.2 ft)

around the hooks.

Knob for free adjustment of light angle enables the light source to rotate from -30  $^\circ$  to 210° to a desired angle.